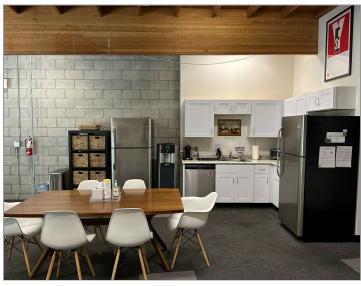

-tenant creative office building located in the heart of the Marina Del Rey. Perfect for a variety of media, entertainment, production, technology and other creative office users. Shared, outdoor shaded patio area. The property is close to many restaurants and retail amenities. Low rise, built out office space which makes it great for social distancing. Project contains great parking at 3/1,000 (\$75/car/month) all grade level and single striped spaces. No load factor. Monthly NNN charges equal to approximately .63/sf.

#### Highlights

MAGNIFICENT LOFT STYLE CREATIVE OFFICE BUILDING PERFECT FOR A VARIETY OF CREATIVE OFFICE USES GREAT MARINA DEL REY LOCATION

CLOSE TO MANY RESTAURANTS AND RETAIL AMENITIES GREAT PARKING AT NEARLY 3/1,000 NO LOAD FACTOR

#### **Photos**























































## Мар



4052-4058 Del Rey Ave Marina Del Rey, CA 90292