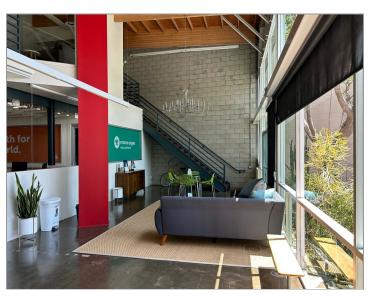

### **Property Description**

Magnificent loft style, multi-tenant creative office building located in the heart of the Marina Del Rey. Perfect for a variety of media, entertainment, production, technology and other creative office users. Shared, outdoor shaded patio area. The property is close to many restaurants and retail amenities. Low rise, built out office space which makes it great for social distancing. Project contains great parking at 3/1,000 (\$75/car/month) all grade level and single striped spaces. No load factor. Monthly NNN charges equal to approximately .63/sf.

#### **Photos**