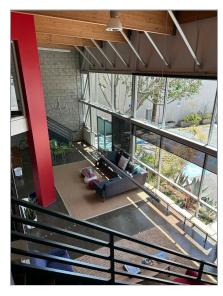

multi-tenant creative office building located in the heart of the Marina Del Rey. Perfect for a variety of media, entertainment, production, technology and other creative office users. Shared, outdoor shaded patio area. The property is close to many restaurants and retail amenities. Low rise, built out office space which makes it great for social distancing. Project contains great parking at 3/1,000 (\$75/car/month) all grade level and single striped spaces. No load factor. Monthly NNN charges equal to approximately .63/sf.

#### Highlights

MAGNIFICENT LOFT STYLE CREATIVE OFFICE BUILDING PERFECT FOR A VARIETY OF CREATIVE OFFICE USES GREAT MARINA DEL REY LOCATION

CLOSE TO MANY RESTAURANTS AND RETAIL AMENITIES GREAT PARKING AT NEARLY 3/1,000 NO LOAD FACTOR

#### **Photos**























































## Мар



4052-4058 Del Rey Ave Marina Del Rey, CA 90292