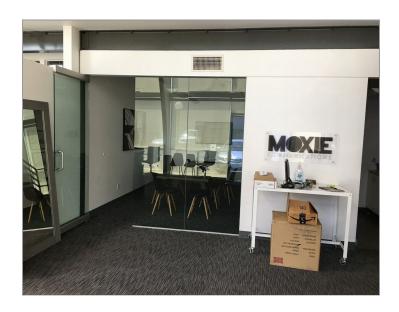

located in the heart of the Marina Del Rey. Perfect for a variety of media, entertainment, production, technology and other creative office users. Shared, outdoor shaded patio area. The property is close to many restaurants and retail amenities. Low rise, built out office space which makes it great for social distancing. Project contains great parking at 3/1,000 (\$75/car/month) all grade level and single striped spaces. No load factor. Monthly NNN charges equal to approximately .63/sf.

#### Highlights

MAGNIFICENT LOFT STYLE CREATIVE OFFICE BUILDING PERFECT FOR A VARIETY OF CREATIVE OFFICE USES GREAT MARINA DEL REY LOCATION

CLOSE TO MANY RESTAURANTS AND RETAIL AMENITIES GREAT PARKING AT NEARLY 3/1,000 NO LOAD FACTOR

#### **Photos**























































## Мар



4052-4058 Del Rey Ave Marina Del Rey, CA 90292