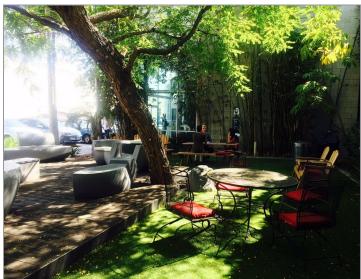

### **Property Description**

Magnificent loft style, multi-tenant creative office building located in the heart of the Marina Del Rey. Perfect for a variety of media, entertainment, production, technology and other creative office users. Shared, outdoor shaded patio area. The property is close to many restaurants and retail amenities. Low rise, built out office space which makes it great for social distancing. Project contains great parking at 3/1,000 (\$75/car/month) all grade level and single striped spaces. No load factor. Monthly NNN charges equal to approximately .63/sf.

#### **Photos**