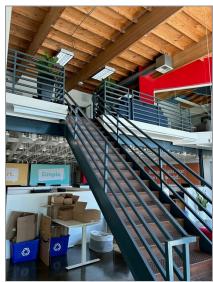

ffice building located in the heart of the Marina Del Rey. Perfect for a variety of media, entertainment, production, technology and other creative office users. Shared, outdoor shaded patio area. The property is close to many restaurants and retail amenities. Low rise, built out office space which makes it great for social distancing. Project contains great parking at 3/1,000 (\$75/car/month) all grade level and single striped spaces. No load factor. Monthly NNN charges equal to approximately .63/sf.

#### Highlights

MAGNIFICENT LOFT STYLE CREATIVE OFFICE BUILDING PERFECT FOR A VARIETY OF CREATIVE OFFICE USES GREAT MARINA DEL REY LOCATION

CLOSE TO MANY RESTAURANTS AND RETAIL AMENITIES GREAT PARKING AT NEARLY 3/1,000 NO LOAD FACTOR

#### **Photos**























































## Мар



4052-4058 Del Rey Ave Marina Del Rey, CA 90292