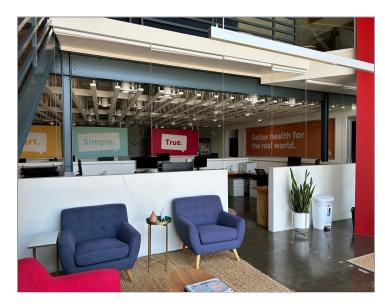

creative office building located in the heart of the Marina Del Rey. Perfect for a variety of media, entertainment, production, technology and other creative office users. Shared, outdoor shaded patio area. The property is close to many restaurants and retail amenities. Low rise, built out office space which makes it great for social distancing. Project contains great parking at 3/1,000 (\$75/car/month) all grade level and single striped spaces. No load factor. Monthly NNN charges equal to approximately .63/sf.

#### Highlights

MAGNIFICENT LOFT STYLE CREATIVE OFFICE BUILDING PERFECT FOR A VARIETY OF CREATIVE OFFICE USES GREAT MARINA DEL REY LOCATION

CLOSE TO MANY RESTAURANTS AND RETAIL AMENITIES GREAT PARKING AT NEARLY 3/1,000 NO LOAD FACTOR

#### **Photos**























































## Мар



4052-4058 Del Rey Ave Marina Del Rey, CA 90292