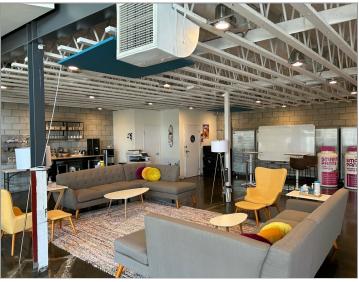

building located in the heart of the Marina Del Rey. Perfect for a variety of media, entertainment, production, technology and other creative office users. Shared, outdoor shaded patio area. The property is close to many restaurants and retail amenities. Low rise, built out office space which makes it great for social distancing. Project contains great parking at 3/1,000 (\$75/car/month) all grade level and single striped spaces. No load factor. Monthly NNN charges equal to approximately .63/sf.

#### Highlights

MAGNIFICENT LOFT STYLE CREATIVE OFFICE BUILDING PERFECT FOR A VARIETY OF CREATIVE OFFICE USES GREAT MARINA DEL REY LOCATION

CLOSE TO MANY RESTAURANTS AND RETAIL AMENITIES GREAT PARKING AT NEARLY 3/1,000 NO LOAD FACTOR

#### **Photos**























































## Мар



4052-4058 Del Rey Ave Marina Del Rey, CA 90292