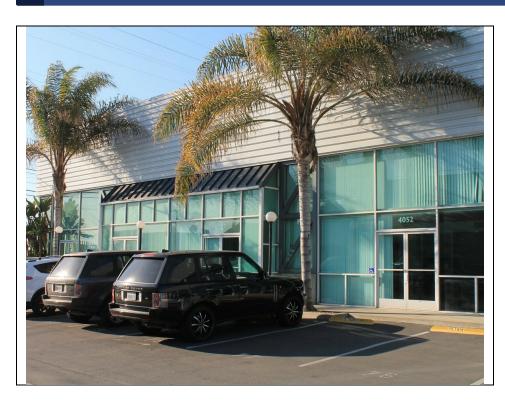

# **Properties for Lease**

4052-4058 Del Rey Ave, Marina Del Rey, CA 90292

### **Property Description**

Magnificent loft style, multi-tenant creative office building located in the heart of the Marina Del Rey. Perfect for a variety of media, entertainment, production, technology and other creative office users. Shared, outdoor shaded patio area. The property is close to many restaurants and retail amenities. Low rise, built out office space which makes it great for social distancing. Project contains great parking at 3/1,000 (\$75/car/month) all grade level and single striped spaces. No load factor. Monthly NNN charges equal to approximately .63/sf.

#### **Photos**