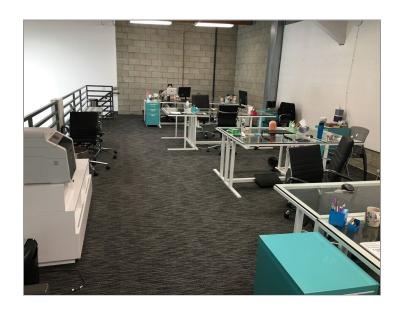

ding located in the heart of the Marina Del Rey. Perfect for a variety of media, entertainment, production, technology and other creative office users. Shared, outdoor shaded patio area. The property is close to many restaurants and retail amenities. Low rise, built out office space which makes it great for social distancing. Project contains great parking at 3/1,000 (\$75/car/month) all grade level and single striped spaces. No load factor. Monthly NNN charges equal to approximately .63/sf.

#### Highlights

MAGNIFICENT LOFT STYLE CREATIVE OFFICE BUILDING PERFECT FOR A VARIETY OF CREATIVE OFFICE USES GREAT MARINA DEL REY LOCATION

CLOSE TO MANY RESTAURANTS AND RETAIL AMENITIES GREAT PARKING AT NEARLY 3/1,000 NO LOAD FACTOR

#### **Photos**























































## Мар



4052-4058 Del Rey Ave Marina Del Rey, CA 90292