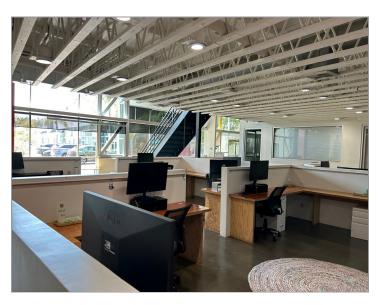

office building located in the heart of the Marina Del Rey. Perfect for a variety of media, entertainment, production, technology and other creative office users. Shared, outdoor shaded patio area. The property is close to many restaurants and retail amenities. Low rise, built out office space which makes it great for social distancing. Project contains great parking at 3/1,000 (\$75/car/month) all grade level and single striped spaces. No load factor. Monthly NNN charges equal to approximately .63/sf.

#### Highlights

MAGNIFICENT LOFT STYLE CREATIVE OFFICE BUILDING PERFECT FOR A VARIETY OF CREATIVE OFFICE USES GREAT MARINA DEL REY LOCATION

CLOSE TO MANY RESTAURANTS AND RETAIL AMENITIES GREAT PARKING AT NEARLY 3/1,000 NO LOAD FACTOR

#### **Photos**























































## Мар



4052-4058 Del Rey Ave Marina Del Rey, CA 90292