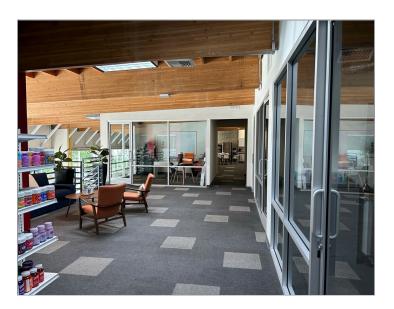

ti-tenant creative office building located in the heart of the Marina Del Rey. Perfect for a variety of media, entertainment, production, technology and other creative office users. Shared, outdoor shaded patio area. The property is close to many restaurants and retail amenities. Low rise, built out office space which makes it great for social distancing. Project contains great parking at 3/1,000 (\$75/car/month) all grade level and single striped spaces. No load factor. Monthly NNN charges equal to approximately .63/sf.

#### Highlights

MAGNIFICENT LOFT STYLE CREATIVE OFFICE BUILDING PERFECT FOR A VARIETY OF CREATIVE OFFICE USES GREAT MARINA DEL REY LOCATION

CLOSE TO MANY RESTAURANTS AND RETAIL AMENITIES GREAT PARKING AT NEARLY 3/1,000 NO LOAD FACTOR

#### **Photos**























































## Мар



4052-4058 Del Rey Ave Marina Del Rey, CA 90292