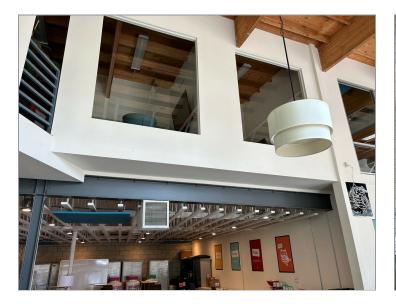

ice building located in the heart of the Marina Del Rey. Perfect for a variety of media, entertainment, production, technology and other creative office users. Shared, outdoor shaded patio area. The property is close to many restaurants and retail amenities. Low rise, built out office space which makes it great for social distancing. Project contains great parking at 3/1,000 (\$75/car/month) all grade level and single striped spaces. No load factor. Monthly NNN charges equal to approximately .63/sf.

#### Highlights

MAGNIFICENT LOFT STYLE CREATIVE OFFICE BUILDING PERFECT FOR A VARIETY OF CREATIVE OFFICE USES GREAT MARINA DEL REY LOCATION

CLOSE TO MANY RESTAURANTS AND RETAIL AMENITIES GREAT PARKING AT NEARLY 3/1,000 NO LOAD FACTOR

#### **Photos**























































## Мар



4052-4058 Del Rey Ave Marina Del Rey, CA 90292