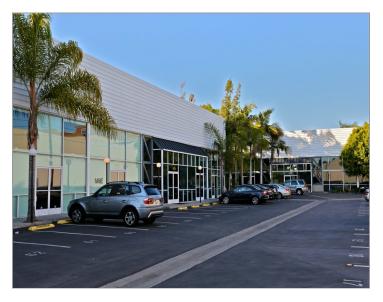

# **Properties for Lease**

4052-4058 Del Rey Ave, Marina Del Rey, CA 90292

### **Property Description**

Magnificent loft style, multi-tenant creative office building located in the heart of the Marina Del Rey. Perfect for a variety of media, entertainment, production, technology and other creative office users. Shared, outdoor shaded patio area. The property is close to many restaurants and retail amenities. Low rise, built out office space which makes it great for social distancing. Project contains great parking at 3/1,000 (\$75/car/month) all grade level and single striped spaces. No load factor. Monthly NNN charges equal to approximately .63/sf.

#### **Photos**