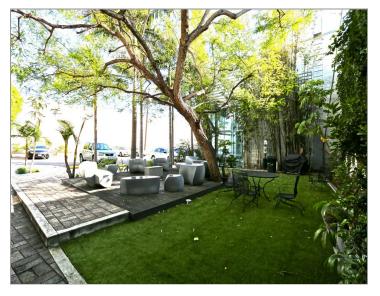

### **Property Description**

Magnificent loft style, multi-tenant creative office building located in the heart of the Marina Del Rey. Perfect for a variety of media, entertainment, production, technology and other creative office users. Shared, outdoor shaded patio area. The property is close to many restaurants and retail amenities. Low rise, built out office space which makes it great for social distancing. Project contains great parking at 3/1,000 (\$75/car/month) all grade level and single striped spaces. No load factor. Monthly NNN charges equal to approximately .63/sf.

#### **Photos**