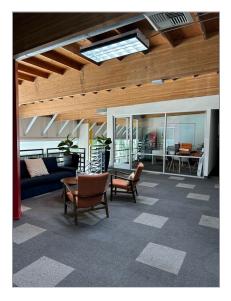

tive office building located in the heart of the Marina Del Rey. Perfect for a variety of media, entertainment, production, technology and other creative office users. Shared, outdoor shaded patio area. The property is close to many restaurants and retail amenities. Low rise, built out office space which makes it great for social distancing. Project contains great parking at 3/1,000 (\$75/car/month) all grade level and single striped spaces. No load factor. Monthly NNN charges equal to approximately .63/sf.

#### Highlights

MAGNIFICENT LOFT STYLE CREATIVE OFFICE BUILDING PERFECT FOR A VARIETY OF CREATIVE OFFICE USES GREAT MARINA DEL REY LOCATION

CLOSE TO MANY RESTAURANTS AND RETAIL AMENITIES GREAT PARKING AT NEARLY 3/1,000 NO LOAD FACTOR

#### **Photos**























































## Мар



4052-4058 Del Rey Ave Marina Del Rey, CA 90292