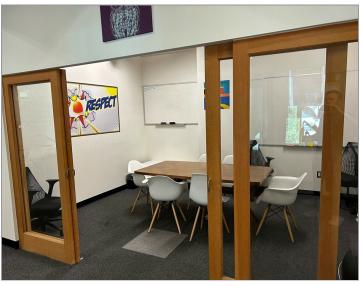

enant creative office building located in the heart of the Marina Del Rey. Perfect for a variety of media, entertainment, production, technology and other creative office users. Shared, outdoor shaded patio area. The property is close to many restaurants and retail amenities. Low rise, built out office space which makes it great for social distancing. Project contains great parking at 3/1,000 (\$75/car/month) all grade level and single striped spaces. No load factor. Monthly NNN charges equal to approximately .63/sf.

#### Highlights

MAGNIFICENT LOFT STYLE CREATIVE OFFICE BUILDING PERFECT FOR A VARIETY OF CREATIVE OFFICE USES GREAT MARINA DEL REY LOCATION

CLOSE TO MANY RESTAURANTS AND RETAIL AMENITIES GREAT PARKING AT NEARLY 3/1,000 NO LOAD FACTOR

#### **Photos**























































## Мар



4052-4058 Del Rey Ave Marina Del Rey, CA 90292