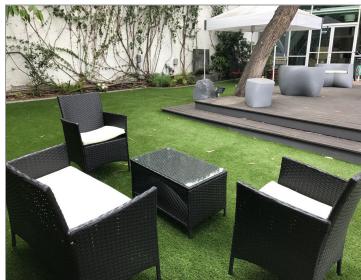

### **Property Description**

Magnificent loft style, multi-tenant creative office building located in the heart of the Marina Del Rey. Perfect for a variety of media, entertainment, production, technology and other creative office users. Shared, outdoor shaded patio area. The property is close to many restaurants and retail amenities. Low rise, built out office space which makes it great for social distancing. Project contains great parking at 3/1,000 (\$75/car/month) all grade level and single striped spaces. No load factor. Monthly NNN charges equal to approximately .63/sf.

#### **Photos**