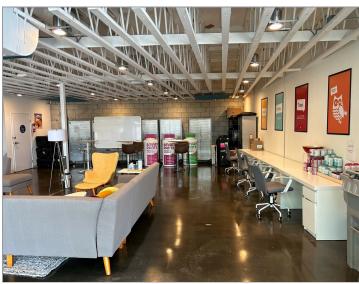

### **Property Description**

Magnificent loft style, multi-tenant creative office building located in the heart of the Marina Del Rey. Perfect for a variety of media, entertainment, production, technology and other creative office users. Shared, outdoor shaded patio area. The property is close to many restaurants and retail amenities. Low rise, built out office space which makes it great for social distancing. Project contains great parking at 3/1,000 (\$75/car/month) all grade level and single striped spaces. No load factor. Monthly NNN charges equal to approximately .63/sf.

#### **Photos**