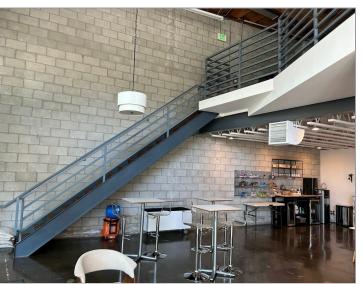

e building located in the heart of the Marina Del Rey. Perfect for a variety of media, entertainment, production, technology and other creative office users. Shared, outdoor shaded patio area. The property is close to many restaurants and retail amenities. Low rise, built out office space which makes it great for social distancing. Project contains great parking at 3/1,000 (\$75/car/month) all grade level and single striped spaces. No load factor. Monthly NNN charges equal to approximately .63/sf.

#### Highlights

MAGNIFICENT LOFT STYLE CREATIVE OFFICE BUILDING PERFECT FOR A VARIETY OF CREATIVE OFFICE USES GREAT MARINA DEL REY LOCATION

CLOSE TO MANY RESTAURANTS AND RETAIL AMENITIES GREAT PARKING AT NEARLY 3/1,000 NO LOAD FACTOR

#### **Photos**























































## Мар



4052-4058 Del Rey Ave Marina Del Rey, CA 90292