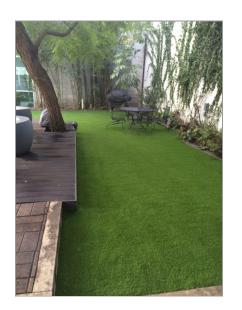

### **Property Description**

Magnificent loft style, multi-tenant creative office building located in the heart of the Marina Del Rey. Perfect for a variety of media, entertainment, production, technology and other creative office users. Shared, outdoor shaded patio area. The property is close to many restaurants and retail amenities. Low rise, built out office space which makes it great for social distancing. Project contains great parking at 3/1,000 (\$75/car/month) all grade level and single striped spaces. No load factor. Monthly NNN charges equal to approximately .63/sf.

#### **Photos**