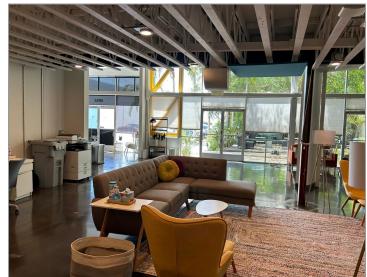

eative office building located in the heart of the Marina Del Rey. Perfect for a variety of media, entertainment, production, technology and other creative office users. Shared, outdoor shaded patio area. The property is close to many restaurants and retail amenities. Low rise, built out office space which makes it great for social distancing. Project contains great parking at 3/1,000 (\$75/car/month) all grade level and single striped spaces. No load factor. Monthly NNN charges equal to approximately .63/sf.

#### Highlights

MAGNIFICENT LOFT STYLE CREATIVE OFFICE BUILDING PERFECT FOR A VARIETY OF CREATIVE OFFICE USES GREAT MARINA DEL REY LOCATION

CLOSE TO MANY RESTAURANTS AND RETAIL AMENITIES GREAT PARKING AT NEARLY 3/1,000 NO LOAD FACTOR

#### **Photos**























































## Мар



4052-4058 Del Rey Ave Marina Del Rey, CA 90292