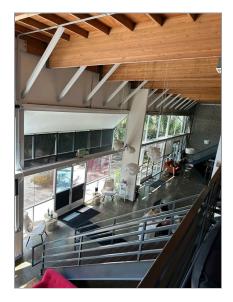

ulti-tenant creative office building located in the heart of the Marina Del Rey. Perfect for a variety of media, entertainment, production, technology and other creative office users. Shared, outdoor shaded patio area. The property is close to many restaurants and retail amenities. Low rise, built out office space which makes it great for social distancing. Project contains great parking at 3/1,000 (\$75/car/month) all grade level and single striped spaces. No load factor. Monthly NNN charges equal to approximately .63/sf.

#### Highlights

MAGNIFICENT LOFT STYLE CREATIVE OFFICE BUILDING PERFECT FOR A VARIETY OF CREATIVE OFFICE USES GREAT MARINA DEL REY LOCATION

CLOSE TO MANY RESTAURANTS AND RETAIL AMENITIES GREAT PARKING AT NEARLY 3/1,000 NO LOAD FACTOR

#### **Photos**























































## Мар



4052-4058 Del Rey Ave Marina Del Rey, CA 90292