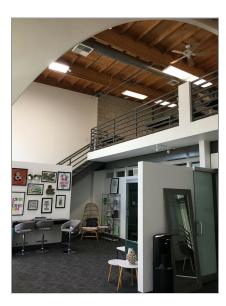

ilding located in the heart of the Marina Del Rey. Perfect for a variety of media, entertainment, production, technology and other creative office users. Shared, outdoor shaded patio area. The property is close to many restaurants and retail amenities. Low rise, built out office space which makes it great for social distancing. Project contains great parking at 3/1,000 (\$75/car/month) all grade level and single striped spaces. No load factor. Monthly NNN charges equal to approximately .63/sf.

#### Highlights

MAGNIFICENT LOFT STYLE CREATIVE OFFICE BUILDING PERFECT FOR A VARIETY OF CREATIVE OFFICE USES GREAT MARINA DEL REY LOCATION

CLOSE TO MANY RESTAURANTS AND RETAIL AMENITIES GREAT PARKING AT NEARLY 3/1,000 NO LOAD FACTOR

#### **Photos**























































## Мар



4052-4058 Del Rey Ave Marina Del Rey, CA 90292