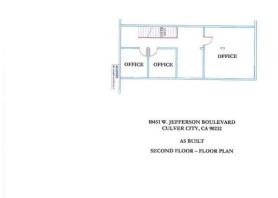

### Address: 10451 W Jefferson Blvd, Culver City, CA 90232

Cross Streets: W Jefferson Blvd/Jordan Way

Hard to Find Industrial/Flex Property Located in The Heart of Culver City Perfect for A Variety of Light Industrial/Flex Uses Identity/Visibility Along Jefferson Blvd 3,950 SF of Office & ±8,250 SF of Whse/Flex Area 12'x12' Ground Level Loading Door

| Lease Rate/Mo: | \$25,620                          | Sprinklered:           | Yes             | Office SF / #:        | 3,950 SF    |
|----------------|-----------------------------------|------------------------|-----------------|-----------------------|-------------|
| Lease Rate/SF: | \$2.10                            | Clear Height:          | 12'-13'         | Restrooms:            | 3           |
| Lease Type:    | Industrial Gross / Op. Ex: \$0.05 | GL Doors/Dim:          | 1 / 12'x12'     | Office HVAC:          | Heat & AC   |
| Available SF:  | 12,200 SF                         | DH Doors/Dim:          | 0               | Finished Ofc Mezz:    | 1,000 SF    |
| Minimum SF:    | 12,200 SF                         | A: 400 V: 0: 3 W:      |                 | Include In Available: | No          |
| Prop Lot Size: | POL                               | Construction Type:     | Masonry         | Unfinished Mezz:      | 0 SF        |
| Term:          | Acceptable to Owner               | Const Status/Year Blt: | Existing / 1954 | Include In Available: | No          |
| Sale Price:    | NFS                               |                        |                 | Possession:           | 60 Days     |
| Sale Price/SF: | NFS                               | Whse HVAC:             | Yes             | Vacant:               | No          |
| Taxes:         |                                   | Parking Spaces: 27     | / Ratio: 2.2:1/ | To Show:              | Call broker |
| Yard:          | No                                | Rail Service:          | No              | Market/Submarket:     | LA West     |
| Zoning:        | IG                                | Specific Use:          | Flex/R&D        | APN#:                 |             |
| Listing #:     | 33732572                          | Listing Date:          | 02/01/2023      |                       |             |