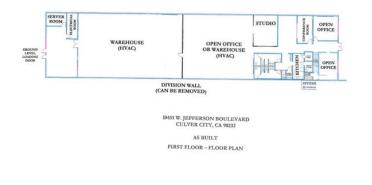

### Address: 10451 W Jefferson Blvd, Culver City, CA 90232

Cross Streets: W Jefferson Blvd/Jordan Way

Hard to Find Industrial/Flex Property Located in The Heart of Culver City Perfect for A Variety of Light Industrial/Flex Uses Identity/Visibility Along Jefferson Blvd 3,950 SF of Office & ±8,250 SF of Whse/Flex Area 12'x12' Ground Level Loading Door

| Lease Rate/Mo: | \$25,620                          | Sprinklered:           | Yes             | Office SF / #:        | 3,950 SF    |
|----------------|-----------------------------------|------------------------|-----------------|-----------------------|-------------|
| Lease Rate/SF: | \$2.10                            | Clear Height:          | 12'-13'         | Restrooms:            | 3           |
| Lease Type:    | Industrial Gross / Op. Ex: \$0.05 | GL Doors/Dim:          | 1 / 12'x12'     | Office HVAC:          | Heat & AC   |
| Available SF:  | 12,200 SF                         | DH Doors/Dim:          | 0               | Finished Ofc Mezz:    | 1,000 SF    |
| Minimum SF:    | 12,200 SF                         | A: 400 V: 0: 3 W:      |                 | Include In Available: | No          |
| Prop Lot Size: | POL                               | Construction Type:     | Masonry         | Unfinished Mezz:      | 0 SF        |
| Term:          | Acceptable to Owner               | Const Status/Year Blt: | Existing / 1954 | Include In Available: | No          |
| Sale Price:    | NFS                               |                        |                 | Possession:           | 60 Days     |
| Sale Price/SF: | NFS                               | Whse HVAC:             | Yes             | Vacant:               | No          |
| Taxes:         |                                   | Parking Spaces: 27     | / Ratio: 2.2:1/ | To Show:              | Call broker |
| Yard:          | No                                | Rail Service:          | No              | Market/Submarket:     | LA West     |
| Zoning:        | IG                                | Specific Use:          | Flex/R&D        | APN#:                 |             |
| Listing #:     | 33732572                          | Listing Date:          | 02/01/2023      |                       |             |