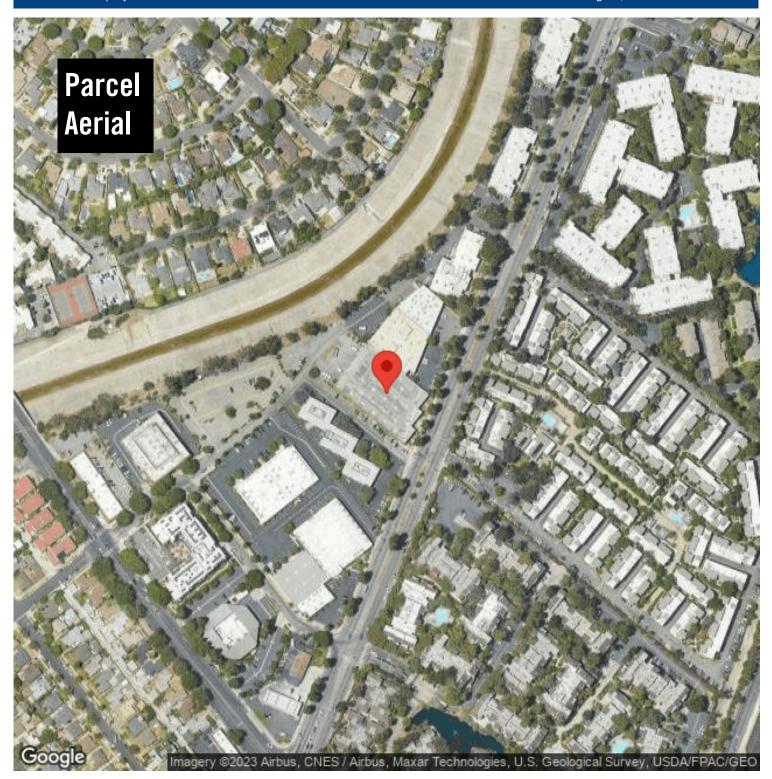

### Address: 10451 W Jefferson Blvd, Culver City, CA 90232

Cross Streets: W Jefferson Blvd/Jordan Way

Hard to Find Industrial/Flex Property Located in The Heart of Culver City Perfect for A Variety of Light Industrial/Flex Uses Identity/Visibility Along Jefferson Blvd 3,950 SF of Office & ±8,250 SF of Whse/Flex Area 12'x12' Ground Level Loading Door