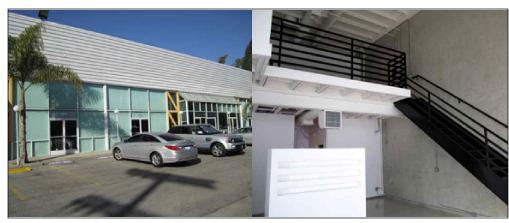

## Office For Lease

Class: Sale Price: Parking: 3:1 / 73 Spaces Const Status: Existing Price/SF: Lease Terms: Year Built: 1989 Reserved: # Spaces / Cost/Mo Load Factor: Covered: / Surface: Stories: 1 **Building Size:** 24,500 SF Total Available: 2,160 SF **Energy Provider:** Minimum Avail: 2,160 SF Unreserved: # Spaces / Cost/Mo Covered: ADA Accessible: Max Contig: 2,160 SF APN: 4230-004-023 Largest Floor: Surface: 2,160 SF Lot Size: 0.94 AC / 40,946 SF Smallest Floor: 2,160 SF Property ID: 663060 Pass Elevators: Op Expenses: Listing ID: 784156 FTCF: Freight Elevators: Taxes: CB400Y200S000/OAA

**Listing Comments:** Small creative, loft style office, located in the heart of Marina Del Rey, no load factor & 3/1,000 parking, close to many retail amenities.

**Broker Notes:** To show: Call broker for appointment. NNN charges approx. \$0.54/SQ. FT. Parking: 3/1,000, single striped, grade level at \$50/Car/Mo.

| Floor/Suite | SF Avail | Min Avail | Max Contig Rate/SF |           | Availability | Suite Comments                                              |
|-------------|----------|-----------|--------------------|-----------|--------------|-------------------------------------------------------------|
| 1/108       | 2,160    | 2,160     | 2,160              | \$2.25NNN | Now          | 1 private office, 1 conference room, and open bullpen area. |